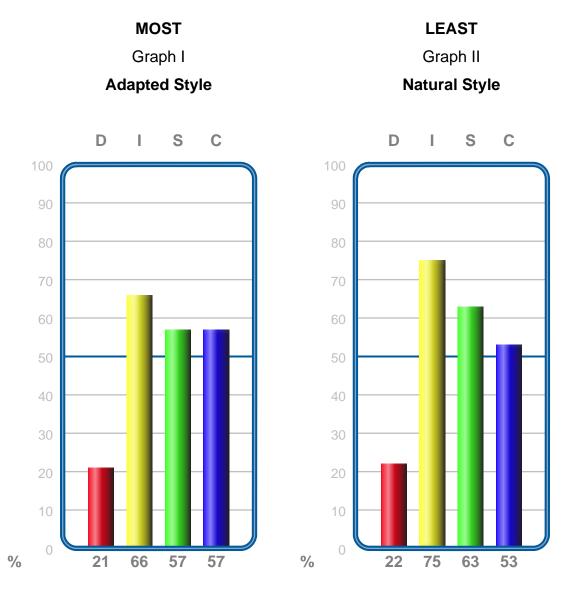

The key areas identified in this report are:

- a. The kinds of activities you like, and how you do them
- b. How you like to communicate
- c. Study tips

Identify those statements that are most important to you, and WHY. REMEMBER: Effective communication requires a commitment from everyone concerned!

Understanding yourself and others is the first step toward developing effective communication. Based on Tammy's responses, the report has selected statements to provide a basis for understanding her behavior. Read each statement and discuss it with other family members. Eliminate any statement which EVERYONE agrees does not apply.