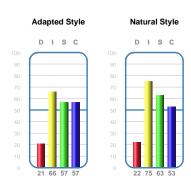

## **Tammy Test Taker**

11-2-2011

Norm 2011 R4

The Success Insights® Wheel is a powerful tool popularized in Europe. In addition to the text you have received about your behavioral style, the Wheel adds a visual representation that allows you to:

- View your natural behavioral style (circle).
- View your adapted behavioral style (star).
- Note the degree you are adapting your behavior.
- If you filled out the Work Environment Analysis, view the relationship of your behavior to your job.

Notice on the next page that your Natural style (circle) and your Adapted style (star) are plotted on the Wheel. If they are plotted in different boxes, then you are adapting your behavior. The further the two plotting points are from each other, the more you are adapting your behavior.

If you are part of a group or team who also took the behavioral assessment, it would be advantageous to get together, using each person's Wheel, and make a master Wheel that contains each person's Natural and Adapted style. This allows you to quickly see where conflict can occur. You will also be able to identify where communication, understanding and appreciation can be increased.