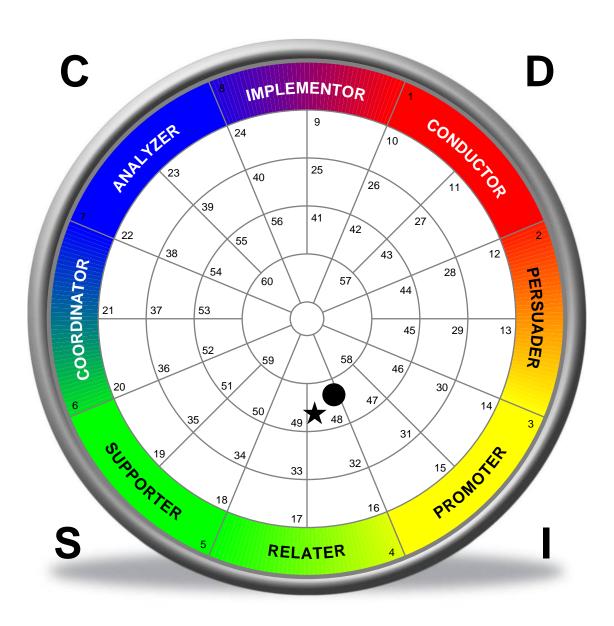

## **Tammy Test Taker**

11-2-2011

Norm 2011 R4

The Success Insights® Wheel is a powerful tool popularized in Europe. In addition to the text you have received about your behavioral style, the Wheel adds a visual representation that allows you to:

- View your natural behavioral style (circle).
- View your adapted behavioral style (star).
- Note the degree you are adapting your behavior.
- If you filled out the Work Environment Analysis, view the relationship of your behavior to your job.

Notice on the next page that your Natural style (circle) and your Adapted style (star) are plotted on the Wheel. If they are plotted in different boxes, then you are adapting your behavior. The further the two plotting points are from each other, the more you are adapting your behavior.

If you are part of a group or team who also took the behavioral assessment, it would be advantageous to get together, using each person's Wheel, and make a master Wheel that contains each person's Natural and Adapted style. This allows you to quickly see where conflict can occur. You will also be able to identify where communication, understanding and appreciation can be increased.

## Tammy Test Taker

Adapted: (48) PROMOTING RELATER (ACROSS)
Natural: (48) PROMOTING RELATER (ACROSS)

Norm 2011 R4

ABC Co. Ltd. 789 Street

Tammy Test Taker 11-2-2011

Bringing Awareness ABC Co. Ltd. 789 Street Springfield, USA 800-555-5555